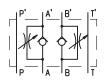

## **SYMBOL**

DROK6M/32AB

DROK6M/32A

DROK Adjustable throttle with check valve

Nominal bore 6mm. Modular mounting

Rated pressure: Valve location:

up to 320 bar.-32

at line A - A at line B - B