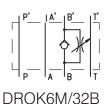

## **SYMBOL**

DROK6M/32AB

DROK6M/32A

DROK Adjustable throttle with check valve

Nominal bore 6mm. Modular mounting

Rated pressure: Valve location:

up to 320 bar.-32

at line A - A at line B - B