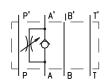

## **SYMBOL**

DROK6M/32AB

DROK6M/32A

DROK Adjustable throttle with check valve

Nominal bore 6mm. Modular mounting

Rated pressure: Valve location:

up to 320 bar.-32

at line A - A at line B - B

at line A and B - AB