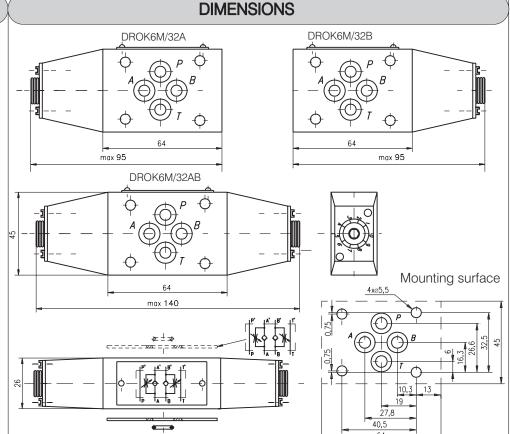

## **DESCRIPTION**

- ✓ Adjustable throttles with check valves for modular mounting-DROK6M/32-...
- ✓ The throttle check valves limit the flow by adjustable throttling spool at one direction, and allow free return passing through the other.
- ✓ Mounting surface CETOP3 (NG6)

## **TECHNICAL DATA**

ORDERING CODE

| Weight                                              | DROK6M/32A and DROK6M/32A | 0,650 kg  |
|-----------------------------------------------------|---------------------------|-----------|
|                                                     | DROK6M32/AB               | 0,810 kg  |
| Max. Pressure                                       |                           | 320 bar   |
| Rated flow ( $\Delta p=3.5$ bar.)                   |                           | 20 I/min  |
| Cracking pressure (for check valve)                 |                           | 0,2 bar   |
| Working liquid-hydraulic oils with characteristics: |                           |           |
| -viscosity                                          |                           | 10400 cSt |
| -degree of filtration                               |                           | 0,025 mm  |
| -temperature                                        |                           | -20+80°C  |